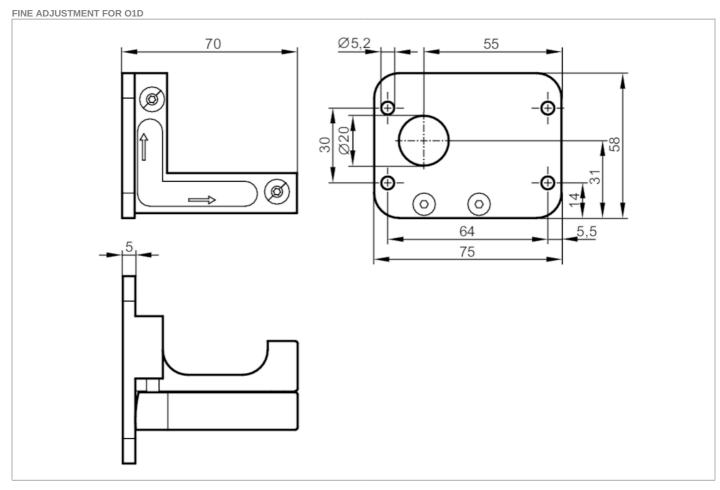

## Fixture for mounting and fine adjustment of laser sensors

| Application      |      |                                                                                |
|------------------|------|--------------------------------------------------------------------------------|
| Design           |      | clamp mounting                                                                 |
| Mechanical data  |      |                                                                                |
| Weight           | [g]  | 190.5                                                                          |
| Type of mounting |      | rod or free-standing depending on the clamp                                    |
| Dimensions       | [mm] | 58 x 75 x 70                                                                   |
| Materials        |      | fixture: aluminium uncoloured anodised; plastics: POM; screws: stainless steel |
| Remarks          |      |                                                                                |
| Pack quantity    |      | 1 pcs.                                                                         |

## E1D100

## Fixture for mounting and fine adjustment of laser sensors

FINE ADJUSTMENT FOR O1D

Diagrams and graphs
Installation

Tox T15

Tox T15