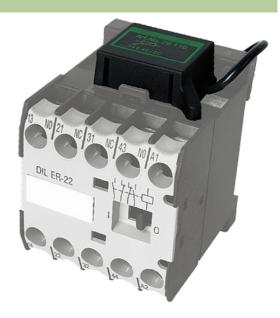

## Illustration

RC

Product may differ from Image

## **Approvals**

| Appropriate contactors |                                         |
|------------------------|-----------------------------------------|
|                        | DIL E                                   |
|                        | XTMC                                    |
| Technical Data         |                                         |
| Damping factor         | approx. 1.5 × UN                        |
| Material               | Flame retardant plastic acc. to (UL 94) |
| Connection wires       | self-securing cable forks               |
| General data           |                                         |
| Temperature range      | -20+70 °C                               |
| Dimensions H × W × D   | 27.5×10×32 mm                           |
| Commercial data        |                                         |
| country of origin      | CZ                                      |
| customs tariff number  | 85363010                                |
| minimum order quantity | 1                                       |