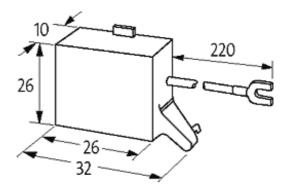

## **Approvals**

| Appropriate contactors |                                         |
|------------------------|-----------------------------------------|
|                        | DIL E                                   |
|                        | XTMC                                    |
| Technical Data         |                                         |
| Damping factor         | approx. 1.5 × UN                        |
| Material               | Flame retardant plastic acc. to (UL 94) |
| Connection wires       | self-securing cable forks               |
| General data           |                                         |
| Temperature range      | -20+70 °C                               |
| Dimensions H × W × D   | 27.5×10×32 mm                           |
| Commercial data        |                                         |
| country of origin      | CZ                                      |
| customs tariff number  | 85363010                                |
| minimum order quantity | 1                                       |