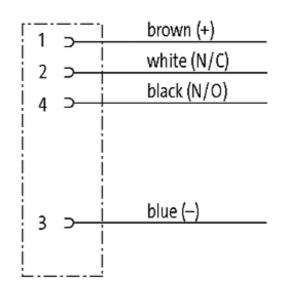

## **Female**

Product may differ from Image

| Form                          |                                                                   |  |
|-------------------------------|-------------------------------------------------------------------|--|
|                               | 13541                                                             |  |
| Technical Data                |                                                                   |  |
| Operating voltage             | max. 250 V AC/DC                                                  |  |
| Operating current per contact | max. 4 A                                                          |  |
| Locking of ports              | Screw thread M12 × 1 mm (recommended torque 0.6 Nm) self-securing |  |
| Protection                    | IP67 inserted and tightened (EN 60529)                            |  |
| Cables                        |                                                                   |  |
| Cable number                  | 971                                                               |  |
| No./diameter of wires         | 4 × 0.34 mm <sup>2</sup>                                          |  |
| Wire isolation                | PP (br, wh, bl, bk)                                               |  |
| Shore hardness outer jacket   | 70 ± 5D                                                           |  |
| Outer diameter                | approx. 1.25 mm                                                   |  |
| Bend radius (fixed)           | 5 × outer Ø                                                       |  |
| Bend radius (moving)          | 10 × outer Ø                                                      |  |
| Temperature range (fixed)     | -40+80 °C                                                         |  |
| Temperature range (mobile)    | -25+80 °C                                                         |  |
| General data                  |                                                                   |  |
| Temperature range             | -25+85 °C                                                         |  |