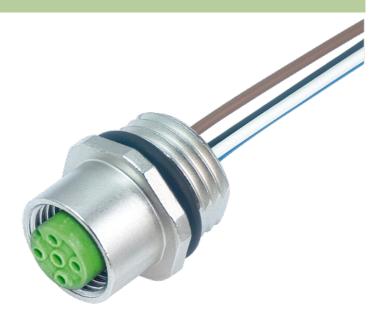

## M12 FEMALE FLANGE PLUG A CODED FRONT MOUNT

PP-wires 4X0.34 0.2m

Flange M12 female 4-pole Front mounting with multi-strand wire

## **Female**

Product may differ from Image

| Form                          |                                                                   |  |
|-------------------------------|-------------------------------------------------------------------|--|
|                               | 13541                                                             |  |
| Technical Data                |                                                                   |  |
| Operating voltage             | max. 250 V AC/DC                                                  |  |
| Operating current per contact | max. 4 A                                                          |  |
| Locking of ports              | Screw thread M12 × 1 mm (recommended torque 0.6 Nm) self-securing |  |
| Protection                    | IP67 inserted and tightened (EN 60529)                            |  |
| Cables                        |                                                                   |  |
| Cable number                  | 971                                                               |  |
| No./diameter of wires         | 4 × 0.34 mm <sup>2</sup>                                          |  |
| Wire isolation                | PP (br, wh, bl, bk)                                               |  |
| Shore hardness outer jacket   | 70 ± 5D                                                           |  |
| Outer diameter                | approx. 1.25 mm                                                   |  |
| Bend radius (fixed)           | 5 × outer Ø                                                       |  |
| Bend radius (moving)          | 10 × outer Ø                                                      |  |
| Temperature range (fixed)     | -40+80 °C                                                         |  |
| Temperature range (mobile)    | -25+80 °C                                                         |  |
| General data                  |                                                                   |  |
| Temperature range             | -25+85 °C                                                         |  |