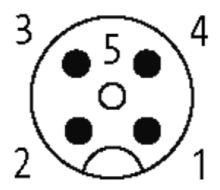

## M12 FEMALE FLANGE PLUG A CODED FRONT MOUNT

PP-wires 4X0.34 0.2m

Flange M12 female 4-pole Front mounting with multi-strand wire

## **Female**

Product may differ from Image

| Form                          |                                                                   |  |
|-------------------------------|-------------------------------------------------------------------|--|
|                               | 13541                                                             |  |
| Technical Data                |                                                                   |  |
| Operating voltage             | max. 250 V AC/DC                                                  |  |
| Operating current per contact | max. 4 A                                                          |  |
| Locking of ports              | Screw thread M12 × 1 mm (recommended torque 0.6 Nm) self-securing |  |
| Protection                    | IP67 inserted and tightened (EN 60529)                            |  |
| Cables                        |                                                                   |  |
| Cable number                  | 971                                                               |  |
| No./diameter of wires         | 4 × 0.34 mm <sup>2</sup>                                          |  |
| Wire isolation                | PP (br, wh, bl, bk)                                               |  |
| Shore hardness outer jacket   | 70 ± 5D                                                           |  |
| Outer diameter                | approx. 1.25 mm                                                   |  |
| Bend radius (fixed)           | 5 × outer Ø                                                       |  |
| Bend radius (moving)          | 10 × outer Ø                                                      |  |
| Temperature range (fixed)     | -40+80 °C                                                         |  |
| Temperature range (mobile)    | -25+80 °C                                                         |  |
| General data                  |                                                                   |  |
| Temperature range             | -25+85 °C                                                         |  |