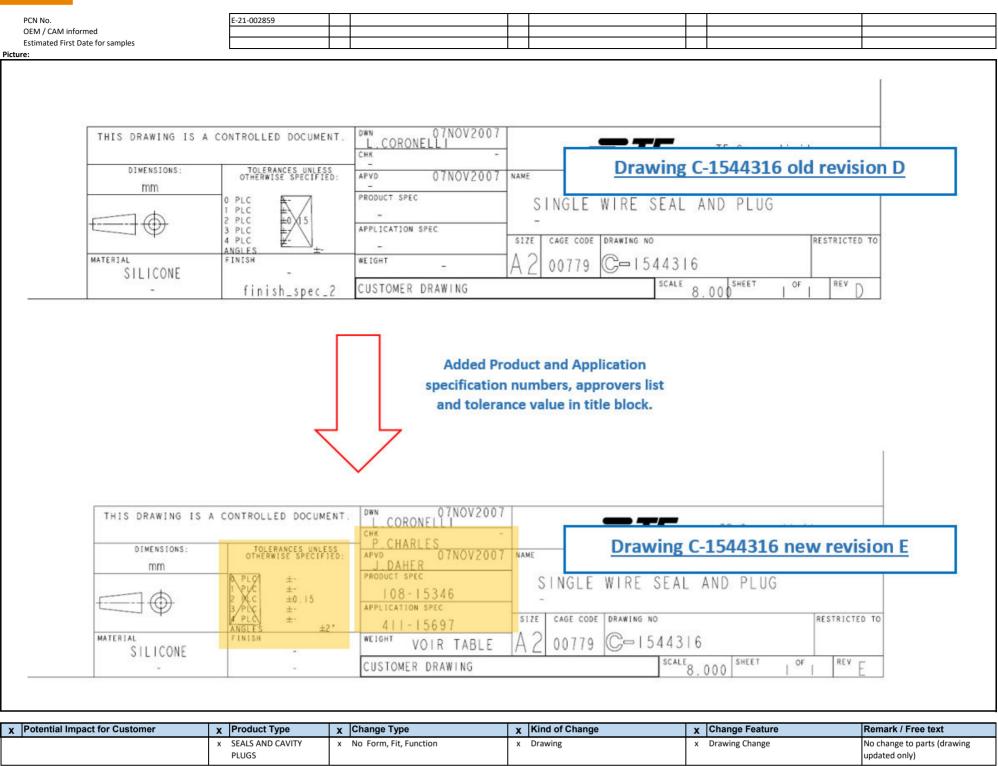

| General Product | t Description: |
|-----------------|----------------|
| SINGLE WIRE SEA | AL AND PLUG    |

| Description of Changes                                                                                                                             |  |  |  |  |
|----------------------------------------------------------------------------------------------------------------------------------------------------|--|--|--|--|
| Customer drawing clarification : Added product specification nbr, application specification nbr, approvers list and tolerance value in title block |  |  |  |  |
| Other attachments:                                                                                                                                 |  |  |  |  |

### Customer Drawing(s) Being Modified:

| Drawing Number | Related Part Number | Customer Part Number | <b>Current Revision</b> | New Revision |
|----------------|---------------------|----------------------|-------------------------|--------------|
| <u>1544316</u> | 1544316-1           | TYC1544316-1         | D                       |              |