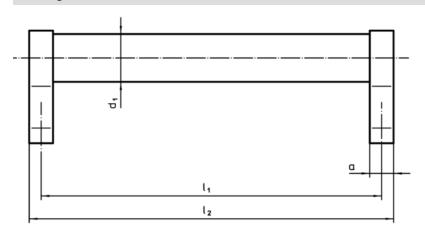

# **Drawing**

### **Order information**

| Dimensions     |                         |   |                       |                |                |                |                |                |            |                | I | Art. No. |
|----------------|-------------------------|---|-----------------------|----------------|----------------|----------------|----------------|----------------|------------|----------------|---|----------|
| d <sub>1</sub> | l <sub>1</sub><br>±0.25 | а | <b>b</b> <sub>1</sub> | b <sub>2</sub> | b <sub>3</sub> | d <sub>2</sub> | h <sub>1</sub> | h <sub>2</sub> | h₃<br>min. | l <sub>2</sub> |   |          |
|                | [mm]                    |   |                       |                |                |                |                |                |            |                |   |          |
|                |                         |   |                       |                |                |                |                |                |            |                |   |          |
| black          |                         |   |                       |                |                |                |                |                |            |                |   |          |