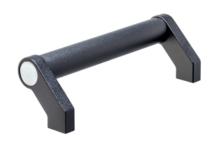

# **Product Description**

Tubular handles are used, for example, on machine doors.

These tubular handles made of aluminium are characterised by their ergonomic and robust construction and modern design. This version is equipped with angled handle legs (legs).