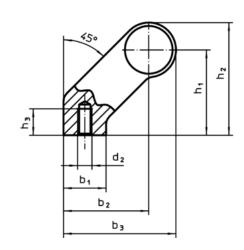

# **Drawing**

### **Order information**

| Dimensions     |                         |   |                       |                |                |                |                |                |            |                | I | Art. No. |
|----------------|-------------------------|---|-----------------------|----------------|----------------|----------------|----------------|----------------|------------|----------------|---|----------|
| d <sub>1</sub> | l <sub>1</sub><br>±0.25 | а | <b>b</b> <sub>1</sub> | b <sub>2</sub> | b <sub>3</sub> | d <sub>2</sub> | h <sub>1</sub> | h <sub>2</sub> | h₃<br>min. | l <sub>2</sub> |   |          |
|                | [mm]                    |   |                       |                |                |                |                |                |            |                |   |          |
|                |                         |   |                       |                |                |                |                |                |            |                |   |          |
| black          |                         |   |                       |                |                |                |                |                |            |                |   |          |