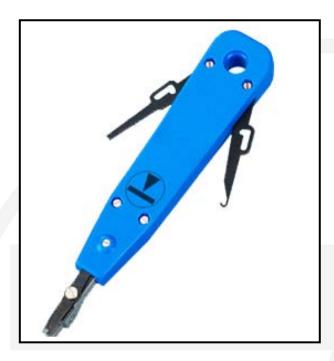

### Insertion tool (2AB)

#### Features

- Terminates and crops excess wire simultaneously
- Integral wire extraction hook
- Robust design suitable for system installation
- OEM available for re-branding or re-design
- Enhanced anti-vibration features ensure a lifetime of at least 10,000 terminations
- Available in grey (2AN) and blue with logo (2AB)

### Specifications

- Moulded plastic housing
- Strengthened nylon head
- Hardened manganese steel jaws
- 32.5mm x 175mm x 20mm approx

TUK Ltd, Unit 4, Wimbledon Stadium Business Centre, Riverside Road, London SW17 0BA