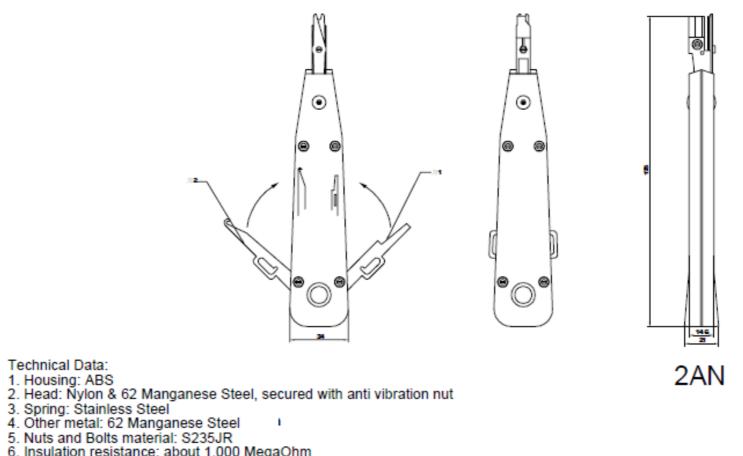

### Specifications

- Moulded plastic housing
- Strengthened nylon head
- Hardened manganese steel jaws
- 32.5mm x 175mm x 20mm approx

TUK Ltd, Unit 4, Wimbledon Stadium Business Centre, Riverside Road, London SW17 0BA

# TUK

Insulation resistance: about 1,000 MegaOhm
Operating temperature: between – 25 degrees C. and 70 degrees C.

TUK Ltd, Unit 4, Wimbledon Stadium Business Centre, Riverside Road, London, SW17 0BA

Tel: 020 8946 6688 Fax: 020 8879 7410 Email: sales@tuk.co.uk Website: www.tuk.co.uk