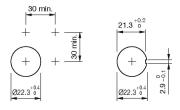

d pushbutton actuator



Attention: The preview is based on a sample product. This can differ from your current configuration.

Mounting

**Front** 

**Other Attributes** 

Weight 0,013 kg

Operating-/Indication part

Lens illumination illuminative

**IP-Rating** 

Front protection IP67

**Connection Method** 

Terminal Solder

**Actuator** 

Switching action Momentary
Housing colour black
Housing material Plastic

Switching element

Switching system Snap-action switching element

Switching current 5

Contacts 1 NC + 1 NO

Contact material

Switching voltage 250 V AC

**Function** 

Illuminated pushbutton

eao 🔳

# EAO – Your Expert Partner for **Human Machine Interfaces**

# 14-131.0252 - Illuminated pushbutton actuator

# **Dimensions**



L = Solder terminal

### **Mounting cut-outs**



# Wiring diagram



### Legend

Contacts: NC = Normally closed, NO = Normally open Switching action: B = Momentary

Stand: 27.11.2017