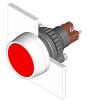

### 14-131.0252 - Illuminated pushbutton actuator

Attention: The preview is based on a sample product. This can differ from your current configuration.

Mounting

**Front** 

**Other Attributes** 

Weight 0,013 kg

Operating-/Indication part

Lens illumination illuminative

**IP-Rating** 

Front protection IP67

**Connection Method** 

Terminal Solder

**Actuator** 

Switching action Momentary
Housing colour black
Housing material Plastic

Switching element

Switching system Snap-action switching element

Switching current 5

Contacts 1 NC + 1 NO

Contact material

Switching voltage 250 V AC

**Function** 

Illuminated pushbutton