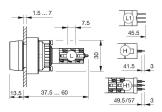

pushbutton actuator

### 14-131.0252 - Illuminated pushbutton actuator



Attention: The preview is based on a sample product. This can differ from your current configuration.

Mounting

**Front** 

**Other Attributes** 

Weight 0,013 kg

Operating-/Indication part

Lens illumination illuminative

**IP-Rating** 

Front protection IP67

**Connection Method** 

Terminal Solder

**Actuator** 

Switching action Momentary
Housing colour black
Housing material Plastic

Switching element

Switching system Snap-action switching element

Switching current 5

Contacts 1 NC + 1 NO

Contact material

Switching voltage 250 V AC

**Function** 

Illuminated pushbutton

eao 🔳

# EAO – Your Expert Partner for **Human Machine Interfaces**

# 14-131.0252 - Illuminated pushbutton actuator

# **Dimensions**



L = Solder terminal

### **Mounting cut-outs**



# Wiring diagram



### Legend

Contacts: NC = Normally closed, NO = Normally open Switching action: B = Momentary

Stand: 27.11.2017