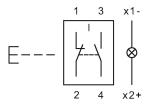

# Wiring diagram

### Legend

Contacts: NC = Normally closed, NO = Normally open Switching action: B = Momentary

Stand: 27.11.2017