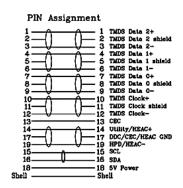

## **HDMI** Male to Male





## **Specifications**

Connector Type A : HDMI Plug
Connector Type B : HDMI Plug
Cable Length : 15.24m (50ft)
Jacket Colour : Black

## Diagram







## **Part Number Table**

| Description                             | Part Number |
|-----------------------------------------|-------------|
| Cable, HDMI Male to Male, 15.24m, Black | 24-14709    |

Important Notice: This data sheet and its contents (the "Information") belong to the members of the AVNET group of companies (the "Group") or are licensed to it. No licence is granted for the use of it other than for information purposes in connection with the products to which it relates. No licence of any intellectual property rights is granted. The Information is subject to change without notice and replaces all data sheets previously supplied. The Information supplied is believed to be accurate but the Group assumes no responsibility for its accuracy or completeness, any error in or o