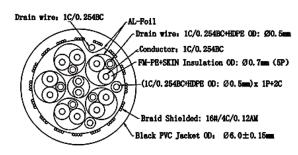

## **HDMI** Male to Male





## **Specifications**

Connector Type A : HDMI Plug
Connector Type B : HDMI Plug
Cable Length : 15.24m (50ft)
Jacket Colour : Black

## Diagram







## **Part Number Table**

| Description                             | Part Number |
|-----------------------------------------|-------------|
| Cable, HDMI Male to Male, 15.24m, Black | 24-14709    |

Important Notice: This data sheet and its contents (the "Information") belong to the members of the AVNET group of companies (the "Group") or are licensed to it. No licence is granted for the use of it other than for information purposes in connection with the products to which it relates. No licence of any intellectual property rights is granted. The Information is subject to change without notice and replaces all data sheets previously supplied. The Information supplied is believed to be accurate but the Group assumes no responsibility for its accuracy or completeness, any error in or omi