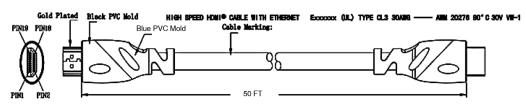

## Diagram

## **Specifications**

Connector Type A : HDMI Plug
Connector Type B : HDMI Plug
Cable Length : 15.24m (50ft)
Jacket Colour : Black