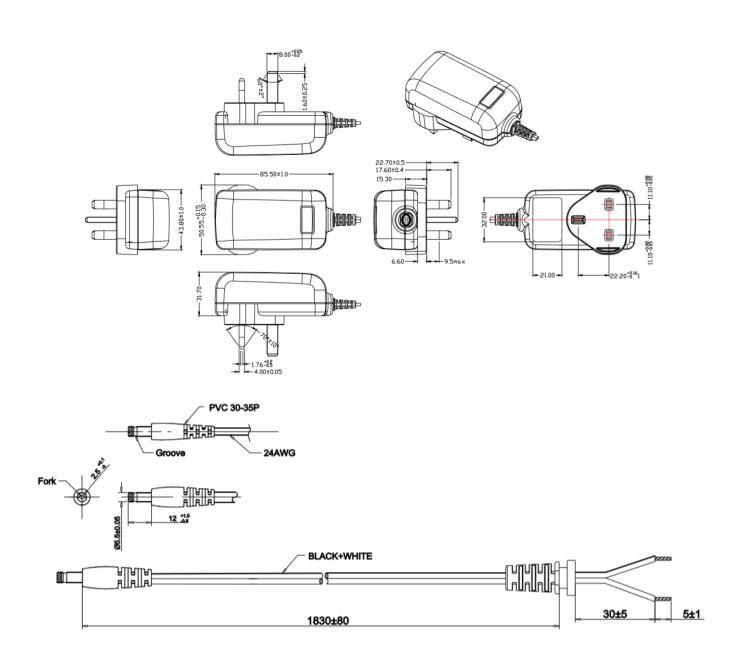

# UNITED KINGDOM 3-PIN PLUG-IN POWER SUPPLY 24VDC 18WATT

POWERPAX: SW4366C

Diagrams

General Note

TT Electronics reserves the right to make changes in product specification without notice or liability. All information is subject to TT Electronics' own data and is considered accurate at time of going to print.