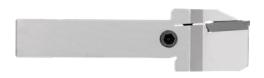

# Recessing system ATORN clamp holder with internal cooling, left, AME for cutting, grooving and copying using AD, AE cutting inserts

### Application

For cutting, grooving and copy turning externally.

■ Precision-manufactured steel support, nickel-plated and hardened with clamping element

### Advantage

- High-quality and wear-resistant steel support with high-strength clamping element
- precisely manufactured insert setting

| Art. no.                 | 17673 401 |  |
|--------------------------|-----------|--|
| Suitable for knife width | 2 mm      |  |
| Shank width              | 16 mm     |  |
| Shaft height             | 16 mm     |  |
| Length                   | 125 mm    |  |
| Immersion depth          | 13 mm     |  |
| Tool design              | Left      |  |