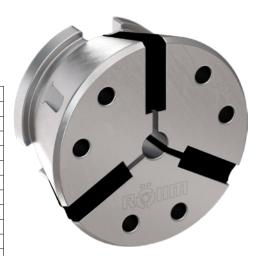

## **CAPTIS collet chuck (clamping heads)** SUITABLE FOR ALL CAPTIS CLAMPING SYSTEMS

## Execution:

- $\blacksquare$  Clamping range of  $\pm~0.5~\text{mm}$
- Hardened and ground steel segments for high
- wear resistance

| Art. no.                          | 23358 809        |
|-----------------------------------|------------------|
| Brand                             | RÖHM             |
| Manufacturer Part Number          | 1273667          |
| Size                              | 65               |
| Profile shape                     | Round and smooth |
| Clamping diameter                 | 54.5 mm          |
| Diameter                          | 80 mm            |
| Length                            | 53 mm            |
| Outer diameter                    | 99.5 mm          |
| Min./max. clamping range diameter | 8-65 mm          |
| Gross Weight                      | 1.200 kg         |
| Product Group                     | 2AK              |