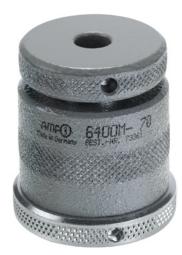

**Clamps**With magnetic base

## Execution:

- Heat-treated steel
- Painted
- With self-locking trapezoid spindle and end safety device
- With flat support
- Centring hole Ø12 mm

## Advantage:

Durable and precise positioning of workpiece thanks to permanent magnet in the base.

| Art. no.                       | 26157 120 |  |
|--------------------------------|-----------|--|
| Brand                          | AMF       |  |
| Manufacturer Part Number       | 73320     |  |
| Min./max. support plate height | 52-62 mm  |  |
| Diameter                       | 50 mm     |  |
| Head diameter                  | 50 mm     |  |
| Diameter 2                     | 50 mm     |  |
| Max. force range               | 100 kN    |  |
| Centring diameter              | 12 mm     |  |
| Gross Weight                   | 0.693 kg  |  |
| Product Group                  | 260       |  |