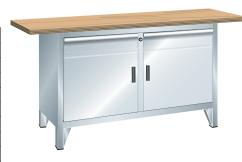

## **Combination workbench** With drawer cabinet

| Art. no.                          | 50305 039           |
|-----------------------------------|---------------------|
| Brand                             | LISTA               |
| Manufacturer Part Number          | 41.430.020          |
| Number of drawers                 | 2 PCS               |
| Working height                    | 840 mm              |
| Worktop width                     | 1500 mm             |
| Worktop height                    | 40 mm               |
| Worktop depth                     | 700 mm              |
| Colour of front                   | Light grey RAL 7035 |
| Cabinet colour                    | Light grey RAL 7035 |
| Drawer front height               | 2 x 150 mm          |
| Load-carrying capacity per drawer | 70 kg               |
| Door height                       | 450 mm              |
| Material of worktop               | Multiplex beech     |
| Gross Weight                      | 95.000 kg           |
| Product Group                     | 5AN                 |