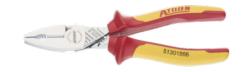

## VDE-insulated heavy-duty combination pliers with 2-component grip covers

With power joint, chrome-plated steel surface

## Application

for gripping, holding and cutting.

## Version

- power joint with up to 30% power saving
- secure retention of workpieces with 4-point involute burner hole
- VDE type according to DIN EN 60900
- special tool steel for hard and soft wire
- serrated gripping surfaces, inductively hardened blades

## Advantage

• safe, ergonomic and effortless work thanks to 2-component handles with slip guard

| Art. No.                                   | 53232 020           |
|--------------------------------------------|---------------------|
| Length                                     | 180 mm              |
| Surface                                    | Chrome plated       |
| VDE certified                              | Yes                 |
| Material of the grip handle                | 2-component plastic |
| Max. medium wire diameter cutting capacity | 3.5 mm              |