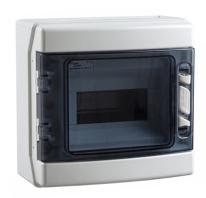

## Watertight Distribution Enclosures IP65 - GCUT8

The IP65 boxes have a completely new and innovative shape, reaching the highest level of quality and design.

They are made from halogen free long-lasting thermoplastic materials, ABS and polycarbonate. They have lots of space for wiring and also the possibility to place the Din rail in two height positions. Mounting plates and other accessories can be installed on the base inside.

Doors are transparent and hinged, opening to 180°. Transparent doors are UV protected. The four screws linking base and frame are sealable.

As accessories there are earth and neutral bars in double height possible, section 12x 6,5 mm. in order to reach 125A of permissible intensity.

Apart from the standard locking system, key-locks and triangle locks are also offered as accessories. Modular capacity from 4 up to 54.