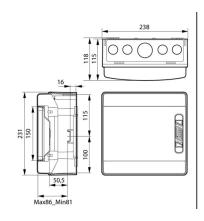

## **Information on Enclosure**

Type: 1x8 modules DIN rail
Cable entries sup.: 4xM25 + 1xM40
Inf.: 4xM25 + 1xM40
Oblong back: 2xOB25 25

## **Technical Data**

Degree of Protection: IP65
Resistance to Impact: IK08
Auto-extinguishing degree: HB (UL94)
Test of resistance to glow wire: 650° C
Ball Pressure Test: 70° C

• Range of temperature

under normal conditions: -25°C - +40°C