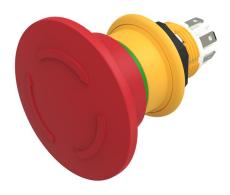

#### **Front**

Front shape round Front dimension Ø 40 mm

#### Operating-/Indication part

Lens material Plastic
Lens colour red
Lens profile Mushroom

#### **Actuator**

Switching action Maintained

#### **Function**

Emergency stop switch

eao 🔳