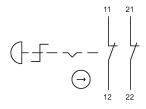

cut-out} & \mbox{$\varnothing$ 16 mm} \\ \mbox{Design} & \mbox{raised} \end{array}$ 

#### **Front**

Front shape round Front dimension Ø 40 mm

#### **Other Attributes**

Marking Arrows Weight 0.018 kg

#### Operating-/Indication part

Lens material Plastic
Lens colour red
Lens profile Mushroom

#### **IP-Rating**

Front protection IP67, IP69K

#### **Connection Method**

Terminal Solder 2.8 x 0.5 mm

#### **Actuator**

Switching action Maintained

#### Switching element

Contacts 2 NC

#### **Function**

Emergency stop switch

eao 🔳

# EAO – Your Expert Partner for **Human Machine Interfaces**

### 61-6461.4057 - Emergency stop switch compact, foolproof EN IEC 60947-5-5

#### **Dimensions**



L1 = Solder/Plug-in terminal 2.8 x 0.5 mm

#### **Mounting cut-outs**



#### Wiring diagram



#### **Component layout**



#### **Additional information**

Twist to unlock clockwise
Position indication ring green
Application as per DIN EN ISO 13850 and EN 60204-1

#### Legend

Switching action: C = Maintained