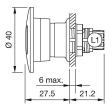

s can differ from your current configuration.

#### Mounting

 $\begin{array}{ll} \mbox{Mounting cut-out} & \mbox{$\varnothing$ 16 mm} \\ \mbox{Design} & \mbox{raised} \end{array}$ 

#### **Front**

Front shape round Front dimension Ø 40 mm

#### **Other Attributes**

Marking Arrows Weight 0.018 kg

#### Operating-/Indication part

Lens material Plastic
Lens colour red
Lens profile Mushroom

#### **IP-Rating**

Front protection IP67, IP69K

#### **Connection Method**

Terminal Solder 2.8 x 0.5 mm

#### **Actuator**

Switching action Maintained

#### Switching element

Contacts 2 NC

#### **Function**

Emergency stop switch

eao 🔳

# EAO – Your Expert Partner for **Human Machine Interfaces**

### 61-6461.4057 - Emergency stop switch compact, foolproof EN IEC 60947-5-5

#### **Dimensions**



L1 = Solder/Plug-in terminal 2.8 x 0.5 mm

#### **Mounting cut-outs**



#### Wiring diagram



#### **Component layout**



#### **Additional information**

Twist to unlock clockwise
Position indication ring green
Application as per DIN EN ISO 13850 and EN 60204-1

#### Legend

Switching action: C = Maintained