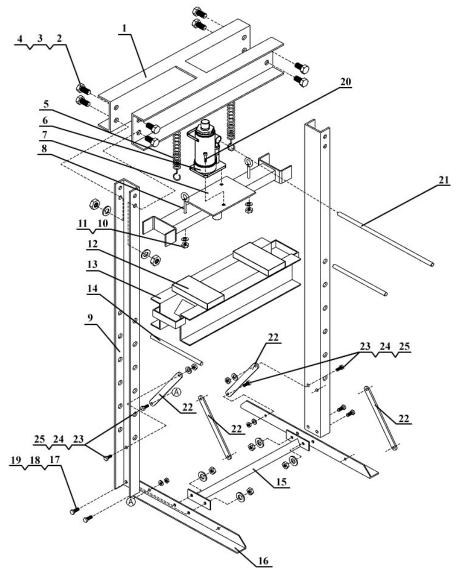

## **Hydraulic Press 20tonne Economy Floor** Type

**Model No: YK20ECF** 

| Item | Part No.    | Description                        |
|------|-------------|------------------------------------|
| 1    | YK20ECF.01  | UPPER SUPPORT                      |
| 2    | SS1635.S    | HEX HEAD SET SCREW M16x35mm SINGLE |
| 3    | FWM16.S     | FLAT WASHER M16 SINGLE             |
| 4    | SN16.S      | STEEL NUT M16 ZINC DIN934(SINGLE)  |
| 5    | YK20ECF.05  | SPRING                             |
| 6    | YK20ECF.06  | HYDRAULIC UNIT                     |
| 7    | YK20ECF.07  | SUPPORT PLATE                      |
| 8    | YK20ECF.08  | HOOK PIN                           |
| 9    | YK20ECF.09  | UPRIGHT                            |
| 10   | FWM8.S      | FLAT WASHER M8 SINGLE              |
| 11   | SN8.S       | STEEL NUT M8 ZINC DIN934 (SINGLE)  |
| 12   | YK20F.V3-17 | V BLOCK (190x100x30)               |
| 13   | YK20ECF.13  | TABLE                              |

| Item | Part No.   | Description                        |
|------|------------|------------------------------------|
| 14   | YK20ECF.14 | PIN, TABLE SUPPORT 250x20mm        |
| 15   | YK20ECF.15 | BASE SUPPORT                       |
| 16   | YK20F.21   | BASE SECTION                       |
| 17   | SS1230.S   | HEX HEAD SET SCREW M12x30mm SINGLE |
| 18   | FWM12.S    | FLAT WASHER M12 SINGLE             |
| 19   | SN12.S     | STEEL NUT M12 ZINC DIN934(SINGLE)  |
| 20   | SS812.S    | HEX HEAD SET SCREW M8x12mm SINGLE  |
| 21   | YK20ECF.21 | HANDLE                             |
| 22   | YK20FAH.60 | SUPPORT                            |
| 23   | SS1025.S   | HEX HEAD SET SCREW M10x25mm SINGLE |
| 24   | FWM10.S    | FLAT WASHER M10 SINGLE             |
| 25   | SN10.S     | STEEL NUT M10 ZINC DIN934(SINGLE)  |