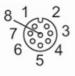

#### Connection

| <u>_1</u>      | WH |
|----------------|----|
| $\frac{2}{2}$  | BN |
| 3<br>3         | GN |
| 3 <sup>4</sup> | YE |
| <u>5</u>       | GY |
| <u>6</u>       | PK |
| ~ <sup>7</sup> | BU |
| <u>8</u>       | RD |
|                |    |

| colours to DIN<br>47100 | Core colours : |
|-------------------------|----------------|
| BN =                    | brown          |
| BU =                    | blue           |
| GN =                    | green          |
| GY =                    | grey           |
| PK =                    | pink           |
| RD =                    | red            |
| WH =                    | white          |
| YE =                    | yellow         |