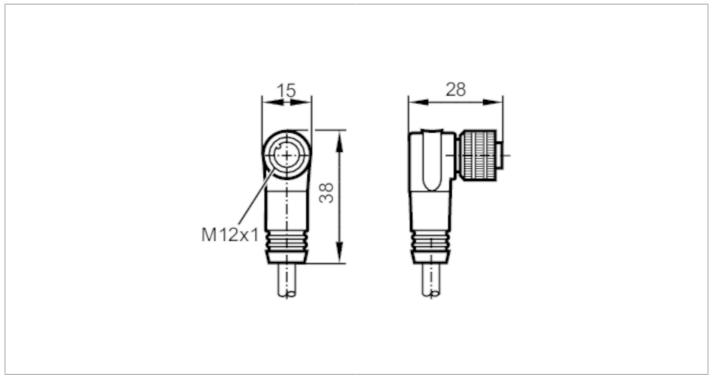

## Connecting cable with socket

ADOAH080MSS0005B08

| Electrical data         |      |                                                                                                                                   |
|-------------------------|------|-----------------------------------------------------------------------------------------------------------------------------------|
| Operating voltage       | [V]  | < 30 AC / < 36 DC                                                                                                                 |
| Max. current load total | [A]  | 2                                                                                                                                 |
| Operating conditions    |      |                                                                                                                                   |
| Ambient temperature     | [°C] | -4080                                                                                                                             |
| Protection              |      | IP 68                                                                                                                             |
| Mechanical data         |      |                                                                                                                                   |
| Weight                  | [g]  | 284                                                                                                                               |
| Dimensions              | [mm] | 28 x 15 x 38                                                                                                                      |
| Materials               |      | TPU                                                                                                                               |
| Material nut            |      | brass, nickel-plated                                                                                                              |
| Remarks                 |      |                                                                                                                                   |
| Notes                   |      | For 8-pole sockets the core colours are not standardised.; Please note the wiring of the sensor and the sockets (see data sheet). |
| Pack quantity           |      | 1 pcs.                                                                                                                            |
|                         |      |                                                                                                                                   |

## Electrical connection - socket

Connector: 1 x M12, angled; Moulded body: TPU; Locking: brass, nickel-plated; Tightening torque: 1...1.5 Nm