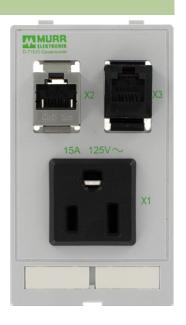

## **MODLINK MSDD SINGLE COMBI INSERT USA NEMA 5-15**

1xRJ45 female/female + 1xRJ12 female/female

- 1 × NEMA 5-15 (plug-solder connection)
- 1 × RJ45, 8-pole metal, CAT5e (female/female)
- 1 x RJ12, 6-pole plastic

## Illustration

Product may differ from Image

| General data           |                                      |
|------------------------|--------------------------------------|
| Dimensions H × W × D   | 88×51×25 mm                          |
| Insert 1               |                                      |
| Article number         | 4000-68000-4050000                   |
| Operating voltage      | max. 125 V AC                        |
| Operating current      | max. 15 A                            |
| Connection             | Plug-solder connection: 4.8 × 0.8 mm |
| Mounting depth mounted | approx. 30 mm                        |
| Dimensions H × W × D   | 88×51×25                             |
| Commercial data        |                                      |
| country of origin      | CZ                                   |
| customs tariff number  | 85366990                             |
| minimum order quantity | 50                                   |