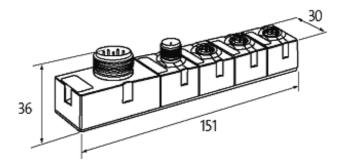

## stay connected

| Protection             | IP67                                    |
|------------------------|-----------------------------------------|
| Mounting method        | 2-hole screw mounting                   |
| Temperature range      | 0+55 °C (storage temperature -20+75 °C) |
| Dimensions H × W × D   | 151×30×34.5 mm                          |
| Diagnostic             |                                         |
| Communication status   | via LED                                 |
| Commercial data        |                                         |
| country of origin      | DE                                      |
| customs tariff number  | 85176200                                |
| minimum order quantity | 1                                       |