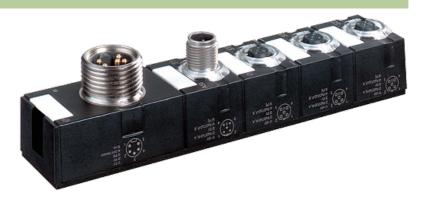

### **MPR67 REPEATER PROFIBUS DP 2 SEGMENTS**

Upto 12 Mbit/s, IP67

Repeater PROFIBUS DP + PROFIsafe 2 segments Protection IP67

Housing fully potted. For connection cables please see chapter "Connection Technology"

#### Illustration

Product may differ from Image