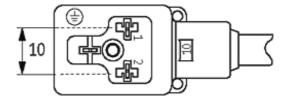

## Form

10081

| Technical Data                |                                        |
|-------------------------------|----------------------------------------|
| Operating voltage             | 24 V AC/DC ±25 %                       |
| Operating current per contact | max. 4 A                               |
| Switch off peak               | max. 55 V                              |
| Switch off delay time         | max. 20 ms                             |
| Locking of ports              | M3 (recommended torque 0.4 Nm)         |
| Protection                    | IP67 inserted and tightened (EN 60529) |
| Housing                       | Black plastic (gray on request)        |
| Cables                        |                                        |
| Cable number                  | 616                                    |
| No./diameter of wires         | 3 × 0.75 mm²                           |
| Wire isolation                | PVC (bk, num, gnye)                    |
| Jacket Color                  | black                                  |
| Shore hardness outer jacket   | 80 ± 5A                                |
| Material (jacket)             | PVC                                    |
| Outer diameter                | approx. 5.9 mm                         |
| Bend radius (fixed)           | 5 × outer Ø                            |
| Bend radius (moving)          | 10 × outer Ø                           |
| Temperature range (fixed)     | -30+70 °C                              |
| Temperature range (mobile)    | -5+70 °C                               |
| General data                  |                                        |
| Temperature range             | -25+85 °C, depending on cable quality  |
| Commercial data               |                                        |