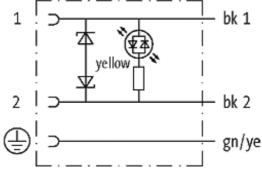

### **MSUD VALVE PLUG FORM B 10 MM**

PVC 3X0.75 black 7.5m

Form B (10 mm) 24 V AC/DC with LED and suppression 180°, PE opposite cable outlet

Further cable lengths on request. Plastic housings with good resistance against chemicals and oils. The resistance to aggressive media should be individually tested for your application. Further details on request.

## Form

10081

| Technical Data                |                                        |
|-------------------------------|----------------------------------------|
| Operating voltage             | 24 V AC/DC ±25 %                       |
| Operating current per contact | max. 4 A                               |
| Switch off peak               | max. 55 V                              |
| Switch off delay time         | max. 20 ms                             |
| Locking of ports              | M3 (recommended torque 0.4 Nm)         |
| Protection                    | IP67 inserted and tightened (EN 60529) |
| Housing                       | Black plastic (gray on request)        |
| Cables                        |                                        |
| Cable number                  | 616                                    |
| No./diameter of wires         | 3 × 0.75 mm²                           |
| Wire isolation                | PVC (bk, num, gnye)                    |
| Jacket Color                  | black                                  |
| Shore hardness outer jacket   | 80 ± 5A                                |
| Material (jacket)             | PVC                                    |
| Outer diameter                | approx. 5.9 mm                         |
| Bend radius (fixed)           | 5 × outer Ø                            |
| Bend radius (moving)          | 10 × outer Ø                           |
| Temperature range (fixed)     | -30+70 °C                              |
| Temperature range (mobile)    | -5+70 °C                               |
| General data                  |                                        |
| Temperature range             | -25+85 °C, depending on cable quality  |
| Commercial data               |                                        |