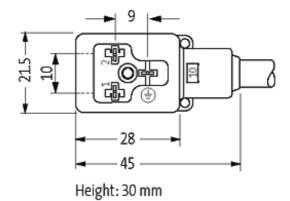

## Form

10081

| Technical Data                |                                        |
|-------------------------------|----------------------------------------|
| Operating voltage             | 24 V AC/DC ±25 %                       |
| Operating current per contact | max. 4 A                               |
| Switch off peak               | max. 55 V                              |
| Switch off delay time         | max. 20 ms                             |
| Locking of ports              | M3 (recommended torque 0.4 Nm)         |
| Protection                    | IP67 inserted and tightened (EN 60529) |
| Housing                       | Black plastic (gray on request)        |
| Cables                        |                                        |
| Cable number                  | 616                                    |
| No./diameter of wires         | 3 × 0.75 mm²                           |
| Wire isolation                | PVC (bk, num, gnye)                    |
| Jacket Color                  | black                                  |
| Shore hardness outer jacket   | 80 ± 5A                                |
| Material (jacket)             | PVC                                    |
| Outer diameter                | approx. 5.9 mm                         |
| Bend radius (fixed)           | 5 × outer Ø                            |
| Bend radius (moving)          | 10 × outer Ø                           |
| Temperature range (fixed)     | -30+70 °C                              |
| Temperature range (mobile)    | -5+70 °C                               |
| General data                  |                                        |
| Temperature range             | -25+85 °C, depending on cable quality  |
| Commercial data               |                                        |