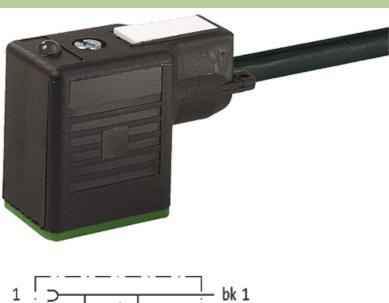

### **MSUD VALVE PLUG FORM B 10 MM**

PVC 3X0.75 black 7.5m

Form B (10 mm) 24 V AC/DC with LED and suppression 180°, PE opposite cable outlet

Further cable lengths on request. Plastic housings with good resistance against chemicals and oils. The resistance to aggressive media should be individually tested for your application. Further details on request.

### Illustration

stay connected

Product may differ from Image