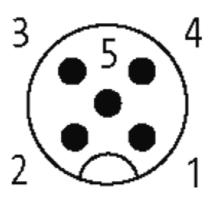

## Illustration

|              |                                       | ; brown (+)  |
|--------------|---------------------------------------|--------------|
| . 2          | \ \ \ \ \ \ \ \ \ \ \ \ \ \ \ \ \ \ \ | white (N/C)  |
| į ′,         | \(\frac{1}{2}\) \(\frac{1}{2}\)       | black (N/O)  |
| <sup>4</sup> |                                       | i i          |
|              |                                       |              |
| į            | į į                                   | į            |
| <br>  3      | _                                     | ! blue (–)   |
| 5            | \ \ \ \ \ \ \ \ \ \ \ \ \ \ \ \ \ \ \ | gn/ye (gray) |
| i            | i i                                   | <u>i</u>     |
|              |                                       | shield       |