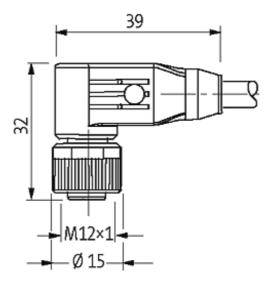

## M12 FEMALE 90° SHIELDED

PUR 5X0.34 shielded GRAY, UL/CSA, drag ch 10m

M12 Female 90° 5-pole, shielded

Plastic housings with good resistance against chemicals and oils. The resistance to aggressive media should be individually tested for your application. Further details on request. Further cable lengths on request.