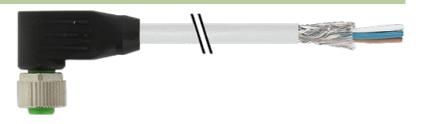

## M12 FEMALE 90° SHIELDED

PUR 5X0.34 shielded GRAY, UL/CSA, drag ch 10m

M12 Female 90° 5-pole, shielded

Plastic housings with good resistance against chemicals and oils. The resistance to aggressive media should be individually tested for your application. Further details on request. Further cable lengths on request.