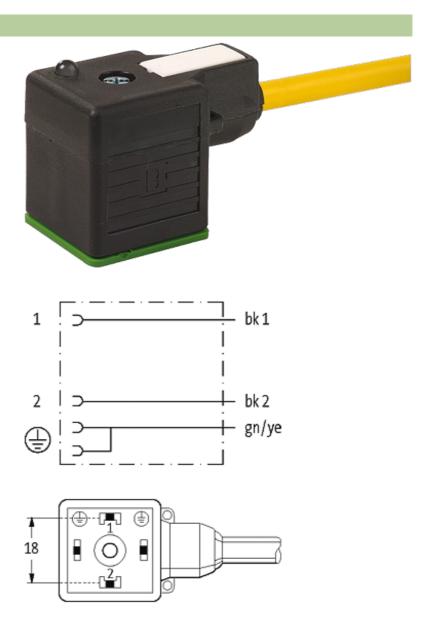

## **MSUD VALVE PLUG FORM A 18MM**

PVC 3X0.75 YELLOW, 1.5m

Form A (18 mm) 0...230 V AC/DC, without components

Further cable lengths on request. Plastic housings with good resistance against chemicals and oils. The resistance to aggressive media should be individually tested for your application. Further details on request.

## Illustration

stay connected

Product may differ from Image