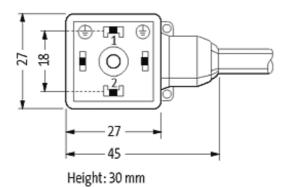

stay connected

## **MSUD VALVE PLUG FORM A 18MM**

PVC 3X0.75 YELLOW, 1.5m

Form A (18 mm) 0...230 V AC/DC, without components

Further cable lengths on request. Plastic housings with good resistance against chemicals and oils. The resistance to aggressive media should be individually tested for your application. Further details on request.

## **Link to Product**

## Illustration





stay connected



Product may differ from Image

## **Approvals**





| 18081 |
|-------|
|-------|

| Technical Data                |                                        |  |
|-------------------------------|----------------------------------------|--|
| Operating voltage             | max. 230 V AC/DC                       |  |
| Operating current per contact | max. 10 A                              |  |
| Locking of ports              | M3 (recommended torque 0.4 Nm)         |  |
| Protection                    | IP67 inserted and tightened (EN 60529) |  |
| Housing                       | Black plastic (gray on request)        |  |
| Cables                        |                                        |  |
| Cable number                  | 016                                    |  |
| No./diamet