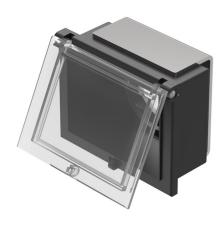

#### 61-9922.0 - Protective cover flush design

Attention: The preview is based on a sample product. This can differ from your current configuration.

Mounting

Mounting cut-out 21 mm x 27 mm Design flush

Other Attributes

Weight 0,006 kg
Dimension 24 x 30 mm
Material Plastic

Colour

**IP-Rating**Front protection IP65

**Optics** 

Optics transparent

eao 🔳