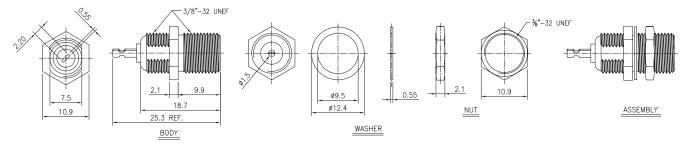

## F-Type Chassis Mount Jack with Nut and Washer

Diagram

**Dimensions : Millimetres** 

## Part Number Table

| Description                                      | Part Number |
|--------------------------------------------------|-------------|
| F-Type Chassis Mount Jack<br>with Nut and Washer | 27-1175     |