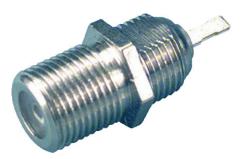

## F-Type Chassis Mount Jack with Nut and Washer

Diagram

**Dimensions : Millimetres** 

## Part Number Table

| Description                                      | Part Number |
|--------------------------------------------------|-------------|
| F-Type Chassis Mount Jack<br>with Nut and Washer | 27-1175     |