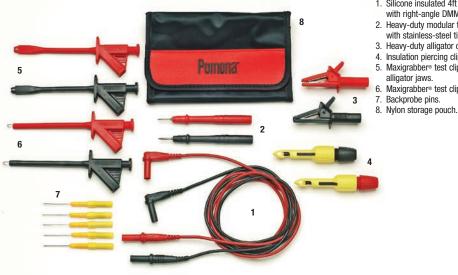

### **Deluxe Automotive DMM Test Lead Kit**

### Mode# 6530A

- 1. Silicone insulated 4ft (1.2m) test leads with right-angle DMM plugs.
- 2. Heavy-duty modular test probes with stainless-steel tips.
- 3. Heavy-duty alligator clips.
- 4. Insulation piercing clips.
- 5. Maxigrabber® test clips with alligator jaws.
- Maxigrabber® test clips with hook.
- 7. Backprobe pins.

- · Alligator clips attach to test lead for reliable connections.
- Sharp stainless-steel probe tips resist wear.
- · Insulation piercing clips make connections without stripping insulation from wires.
- · Backprobe pins access contacts through the back side of automotive connectors.
- DMM plugs fit meters from Fluke, Meterman, Amprobe, Greenlee and
- Maxigrabber® test clips with alligator jaws for quick and easy connections.