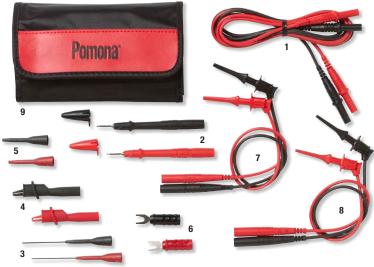

### **Deluxe Electronic Bench DMM Test Lead Kit**

### Model# 6204A

- 1. Silicone insulated 4ft (1.2m) test leads with straight DMM plugs.
- 2. Modular electronic test probes with standard tips.
- Extended fine-tip probe adapters.
- 4. Medium alligator clips.
- 5. IC lead probe tip adapters.
- 6. Insulated spade lugs.
- 7. Minipincer® test clip leads.
- 8. Minigrabber® test clip leads. 9. Nylon storage pouch.
- · Silicone insulated 4ft (1.2m) leads fit meters from Fluke, HP (Agilent), Keithley and others
- Modular electronic test probes attach to leads.
- Extended fine-point adapters attach to probe tips.
- IC adapters attach to probes for secure probing on chip leads.
- Minipincer® test clip leads for fine pitch chip leads.
- Minigrabber® test clip leads extend the reach of the test leads.