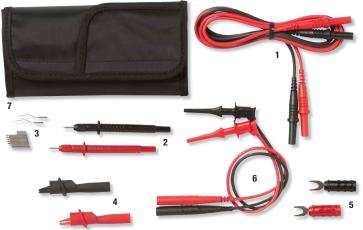

## **Electronic Bench DMM Test Lead Kit**

### Model# 5901B

- 1. Silicone insulated 4ft (1.2m) test leads with straight DMM plugs.
- 2. Modular electronic test probes with replaceable tips.
- 5 sets of replacement probe tips
- 4. Medium alligator clips.
- Insulated spade lugs.
- 6. Minigrabber® test clip leads.
- 7. Nylon storage pouch.
- DMM plugs fit meters from Fluke, HP (Agilent), Keithley and others.
- Modular electronic test probes with replaceable tips adapt to many different modes.
- Replacement probe tips offer a wide variety of probing solutions.
- Alligator clips attach to test lead for reliable connections.
- Spade lugs attach to test leads for binding posts or terminal screws.
- Minigrabber® test clip leads extend the reach of the test leads.
- · Uses 080 probe tips, see 17 for replacement tips.
- Rated CAT II 600V 10A.