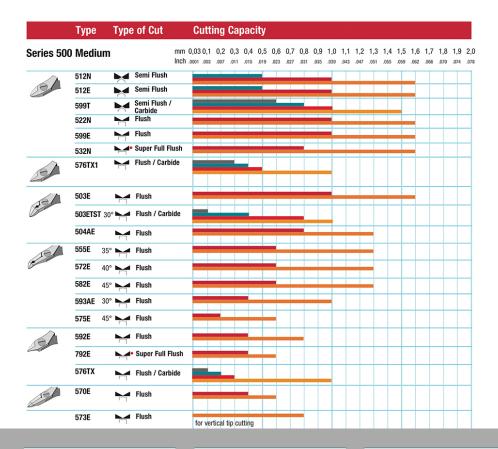

Product no.: 512E

Side cutter - oval head, with burnished head

This is the most widely used head shape, with burnished head

Fits for all cutting applications where easy access is given.

It is robust and size for size offers the highest cutting capacity.

| Length mm                                    | 115             |
|----------------------------------------------|-----------------|
| Length of cutting edges mm                   | 12              |
| Head width mm                                | 11              |
| Head thickness mm                            | 6               |
| Head length mm                               | 19              |
| Max. cutting capability – hard wire mm       | Ø 0,5           |
| Weight in oz                                 |                 |
| Length of cutting edges Inches               | 0.472           |
| Head width Inches                            | 0.433           |
| Head thickness Inches                        | 0.236           |
| Head length Inches                           | 0.748           |
| ESD-safe                                     | on              |
| Cut                                          | Semi-flush      |
| Max. cutting capability – medium hardness mm | Ø 1,0           |
| Max. cutting capability – copper wire mm     | Ø 1,6           |
| Length inches                                | 4.528           |
| Weight in g                                  | 65.4            |
| Erem applications                            | Microelectronic |
|                                              |                 |