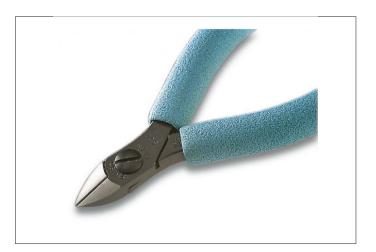

Product no.: 512E

Side cutter - oval head, with burnished head

This is the most widely used head shape, with burnished head

Fits for all cutting applications where easy access is given.

It is robust and size for size offers the highest cutting capacity.