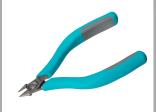

Product no.: 512E

Side cutter - oval head, with burnished head

This is the most widely used head shape, with burnished head

Fits for all cutting applications where easy access is given.

It is robust and size for size offers the highest cutting capacity.