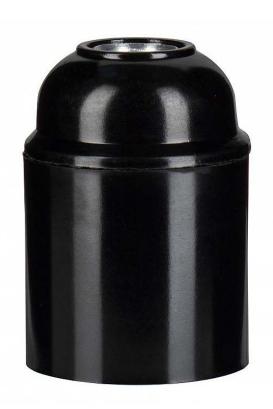

## Lampholder E27 Bakelite Plain Black Article number 141130

## BAI Lampholder E27 Bakelite M10x1 Black Plain outer shell 39x54mm