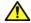

# **Application example**

### Operation

By lifting the lever the serrations are disengaged. The lever can be positioned by the serrations. On releasing the lever, the serrations are automatically re-engaged.