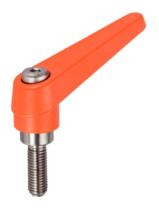

# **Product Description**

Adjustable clamping levers with rust-proof inner parts. Suitable for multiple applications, e.g. medical environments, chemical industry, and so on.

#### Lever

 Zinc die-cast, plastic coated, orange similar to RAL 2004, matt structure

#### Inner parts

• Stainless steel 1.4305