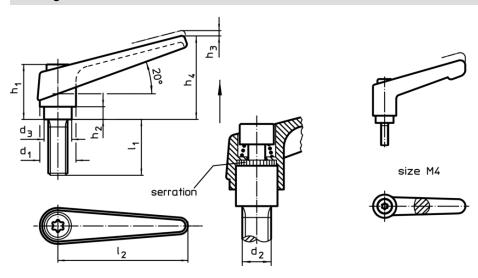

# **Drawing**

Erwin Halder KG

## **Order information**

| Dimensions |                |                |                |                |                |                |                |                | -   | Art. No.   |
|------------|----------------|----------------|----------------|----------------|----------------|----------------|----------------|----------------|-----|------------|
| d₁         | d <sub>2</sub> | l <sub>1</sub> | d <sub>3</sub> | h <sub>1</sub> | h <sub>2</sub> | h <sub>3</sub> | h <sub>4</sub> | l <sub>2</sub> | _   |            |
|            | [mm]           |                |                |                |                |                |                |                | [g] |            |
| orange     |                |                |                |                |                |                |                |                |     |            |
| 13         | M4             | 25             | 10             | 24.5           | 4              | 3.5            | 30.5           | 30             | 28  | 24390.0022 |