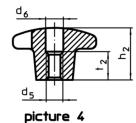

# **Drawing**

picture 1

picture 2

picture 3

Erwin Halder KG

# **Order information**

| Dimensions                                          |                |                |                |                | 1   | Art. No.   |
|-----------------------------------------------------|----------------|----------------|----------------|----------------|-----|------------|
| d <sub>1</sub>                                      | d <sub>2</sub> | d <sub>5</sub> | h <sub>2</sub> | t <sub>1</sub> | _   |            |
|                                                     |                | [mm]           |                |                | [g] |            |
| with threaded blind hole, form E – picture 5, black |                |                |                |                |     |            |
| 63                                                  | 20             | M12            | 40             | 22             | 200 | 24620.0664 |