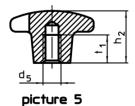

# **Drawing**

picture 1

picture 2

picture 3

Erwin Halder KG

# **Order information**

| Dimensions                                          |                |                |                |                | 1   | Art. No.   |
|-----------------------------------------------------|----------------|----------------|----------------|----------------|-----|------------|
| d <sub>1</sub>                                      | d <sub>2</sub> | d <sub>5</sub> | h <sub>2</sub> | t <sub>1</sub> | _   |            |
|                                                     |                | [mm]           |                |                | [g] |            |
| with threaded blind hole, form E – picture 5, black |                |                |                |                |     |            |
| 63                                                  | 20             | M12            | 40             | 22             | 200 | 24620.0664 |