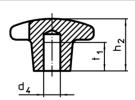

# **Drawing**

picture 1

picture 2

picture 3

Erwin Halder KG

# **Order information**

| Dimensions                                          |                |                |                |                | 1   | Art. No.   |
|-----------------------------------------------------|----------------|----------------|----------------|----------------|-----|------------|
| d <sub>1</sub>                                      | d <sub>2</sub> | d <sub>5</sub> | h <sub>2</sub> | t <sub>1</sub> | _   |            |
|                                                     |                | [mm]           |                |                | [g] |            |
| with threaded blind hole, form E – picture 5, black |                |                |                |                |     |            |
| 63                                                  | 20             | M12            | 40             | 22             | 200 | 24620.0664 |