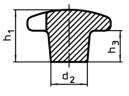

# **Drawing**

picture 1

picture 2

picture 3

Erwin Halder KG

# **Order information**

| Dimensions                                          |                |                |                |                | 1   | Art. No.   |
|-----------------------------------------------------|----------------|----------------|----------------|----------------|-----|------------|
| d <sub>1</sub>                                      | d <sub>2</sub> | d <sub>5</sub> | h <sub>2</sub> | t <sub>1</sub> | _   |            |
|                                                     |                | [mm]           |                |                | [g] |            |
| with threaded blind hole, form E – picture 5, black |                |                |                |                |     |            |
| 63                                                  | 20             | M12            | 40             | 22             | 200 | 24620.0664 |