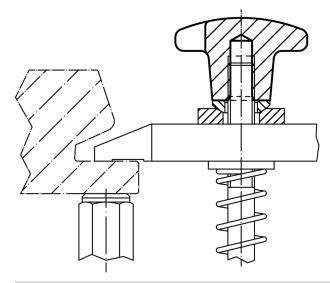

|
|-----------------------------------------------------|----------------|----------------|----------------|----------------|-----|------------|
| d <sub>1</sub>                                      | d <sub>2</sub> | d <sub>5</sub> | h <sub>2</sub> | t <sub>1</sub> | _   |            |
|                                                     |                | [mm]           |                |                | [g] |            |
| with threaded blind hole, form E – picture 5, black |                |                |                |                |     |            |
| 63                                                  | 20             | M12            | 40             | 22             | 200 | 24620.0664 |



Page 1 of 2 www.halder.com Published on: 8.7.2022

## **Application example**



## Compliance

## **RoHS** compliant

Compliant according to Directive 2011/65/EU and Directive 2015/863

## Does not contain SVHC substances

No SVHC substances with more than 0.1% w/w contained - SVHC list [REACH] as of 10.06.2022

Erwin Halder KG

## **Does not contain Proposition 65 substances**

No Proposition 65 substances included https://www.P65Warnings.ca.gov/

## **Free from Conflict Minerals**

This product does not contain any substances designated as "conflict minerals" such as tantalum, tin, gold or tungsten from the Democratic Republic of Congo or adjacent countries.



www.halder.com Page 2 of 2

Published on: 8.7.2022