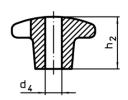

# **Drawing**

picture 1

picture 2

picture 3

Erwin Halder KG

# **Order information**

| Dimensions                                          |                |                |                |                | 1   | Art. No.   |
|-----------------------------------------------------|----------------|----------------|----------------|----------------|-----|------------|
| d <sub>1</sub>                                      | d <sub>2</sub> | d <sub>5</sub> | h <sub>2</sub> | t <sub>1</sub> | _   |            |
|                                                     |                | [mm]           |                |                | [g] |            |
| with threaded blind hole, form E – picture 5, black |                |                |                |                |     |            |
| 63                                                  | 20             | M12            | 40             | 22             | 200 | 24620.0664 |