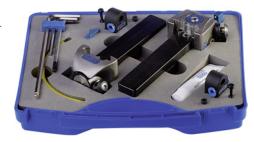

**Knurl cutting tool set A2**For knurl cutting on lathes and automatic lathes

## Application:

For producing knurl cutting profiles to DIN 82 RAA, RGE 45° and RGE 30° in the steel, stainless steel, non-ferrous metals and cast iron material groups.

set comprising: one each of interchangeable FL/KF head, 1 each of 20x25, 25x25 shafts, with cemented carbide bushings, setting gauge, instructions for use, cutting data and operating key