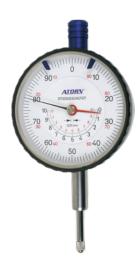

**Dial gauge**With impact protection

## Version

- Measuring pin and clamping shank are made from durable stainless steel
- Coloured tolerance labels for clear detection in the adjusted tolerance fields
- Comfortable lifting sleeve with additional dust protection function
- Concentric mm display for larger, clearer digits

| Art. No.                                     | 33000 040 |
|----------------------------------------------|-----------|
| Calibration Group                            | CE        |
| Scale value                                  | 0.01 mm   |
| Length measuring range                       | 10 mm     |
| Measurement travel of one pointer revolution | 1 mm      |
| Outer diameter                               | 58 mm     |
| Shock protection                             | Yes       |
| Outer ring material                          | Metal     |
| DIN                                          | 878       |