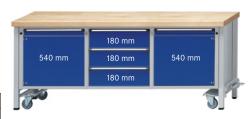

## Cabinet workbench, series V 2000 with lowerable wheels Zinc sheet coating 2000 mm, 3 drawers with full extension, 2 doors, lever-operated wheels

## **Execution:**

- Solidly welded steel sheet construction
- Base made of square-section steel tube 45 x 45 x 2 mm, with level compensation
- 1 door, height 540 mm on both the left and right, 3 drawers with 100% full extension in the centre, front height 180 mm

| Art. no.                                                        | 50201 682             |
|-----------------------------------------------------------------|-----------------------|
| Brand                                                           | ANKE                  |
| Manufacturer Part Number                                        | 999.002.0785          |
| Working height                                                  | 850 mm                |
| Worktop width                                                   | 2000 mm               |
| Number of drawers                                               | 3 PCS                 |
| Worktop height                                                  | 50 mm                 |
| Number of doors                                                 | 2 PCS                 |
| Worktop depth                                                   | 700 mm                |
| Pullout type                                                    | Full extension        |
| On castors                                                      | Yes                   |
| Colour of front                                                 | Gentian blue RAL 5010 |
| Cabinet colour                                                  | Light grey RAL 7035   |
| Drawer surface                                                  | 0.27 m <sup>2</sup>   |
| With single pull-out safety brake                               | Yes                   |
| Surface                                                         | Powder-coated         |
| Load-carrying capacity                                          | 450 kg                |
| Levelling                                                       | Yes                   |
| Lock type                                                       | DOM® locking system   |
| Material of worktop                                             | Zinc sheet covering   |
| Drawer front height                                             | 3 x 180 mm            |
| Drawer width (inner dimension)                                  | 500 mm                |
| Drawer width (inner dimension) x drawer depth (inner dimension) | 500 x 540 mm          |
| Drawer depth (inner dimension)                                  | 540 mm                |
| Load-carrying capacity per drawer                               | 100 kg                |
| Central locking                                                 | Yes                   |
| Gross Weight                                                    | 202.951 kg            |
| Product Group                                                   | 502                   |