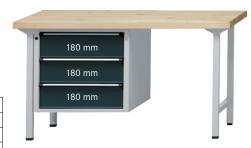

## Combination workbench, series V 1500 Solid beechwood 1500 mm, 3 drawers with full extension

## Execution:

- Solidly welded steel sheet construction
- Base with drawer block
- Base made of square-section steel tube 45 x 45 x 2 mm, with level compensation
- Delivered fully assembled

| Art. no.                                                        | 50203 039           |
|-----------------------------------------------------------------|---------------------|
| Number of drawers                                               | 3 PCS               |
| Working height                                                  | 850 mm              |
| Worktop width                                                   | 1500 mm             |
| Pullout type                                                    | Full extension      |
| Worktop height                                                  | 50 mm               |
| Colour of front                                                 | Optional            |
| Worktop depth                                                   | 700 mm              |
| Cabinet colour                                                  | Optional            |
| Adjustable in height                                            | No                  |
| Drawer surface                                                  | 0.27 m <sup>2</sup> |
| Surface                                                         | Powder-coated       |
| With single pull-out safety brake                               | Yes                 |
| Load-carrying capacity                                          | 800 kg              |
| Lock type                                                       | DOM® locking system |
| Drawer front height                                             | 3 x 180 mm          |
| Drawer width (inner dimension)                                  | 500 mm              |
| Drawer width (inner dimension) x drawer depth (inner dimension) | 500 x 540 mm        |
| Material of worktop                                             | Solid beech         |
| Drawer depth (inner dimension)                                  | 540 mm              |
| Load-carrying capacity per drawer                               | 100 kg              |
| Material of base frame                                          | Steel plate         |
| Central locking                                                 | Yes                 |
| Levelling                                                       | Yes                 |
| Product Group                                                   | Prod. Gr. 502       |