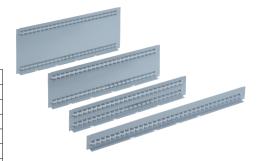

## Slotted divider

## Execution:

■ Slot walls on both sides: for longitudinal and transverse division of the drawers. Slot grid as for drawer walls in units of 17 mm. The lower edge enables the slot walls to be screwed to the perforated drawer base. Design: Sheet steel, including screw-in material. Colour: Grey, NCS S 4502-B.

| Art. no.                    | 50308 973     |
|-----------------------------|---------------|
| Brand                       | LISTA         |
| Manufacturer Part Number    | 80.314.000    |
| For drawer front height     | 50 mm         |
| Length x height             | 610 x 31.5 mm |
| Number of pieces per packet | 5 PCS         |
| Gross Weight                | 1.650 kg      |
| Product Group               | 5AN           |