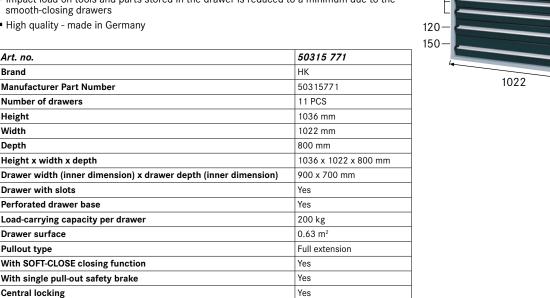

## Advantage:

Art. no.

Brand

Height

Width

Depth

- The damping system brakes the drawer while closing; it closes the drawer smoothly and soundlessly by means of the self-closing mechanism
- Impact load on tools and parts stored in the drawer is reduced to a minimum due to the smooth-closing drawers
- High quality made in Germany

Manufacturer Part Number

Number of drawers

Height x width x depth

Perforated drawer base

Drawer with slots

Drawer surface

Central locking

Cabinet colour

**Colour of front** 

**Overall surface** 

**Gross Weight** 

Product Group

Surface Functions

Model

Lock type Material

Material of cover panel

Pullout type

Wood, plastic-coated

Light grey RAL 7035 Anthracite grey RAL 7016

DOM® locking system

Powder-coated

RFID possible

B8 32/11

Sheet steel

281.000 kg

5BB

6.93 m<sup>2</sup>

FH

60

90

1036

800