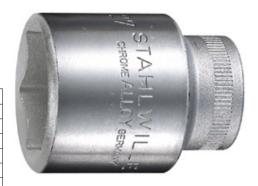

Socket wrench insert Hexagon, 1/2" square drive 12.5 DIN 3120

## Execution:

■ HPQ heavy-duty steel

## Advantage:

■ Excellent load capacity thanks to tough, hard HPQ steel alloy

| Art. no.                 | 58604 260                 |
|--------------------------|---------------------------|
| Brand                    | STAHLWILLE                |
| Manufacturer Part Number | 03030026                  |
| Tip type                 | Outer hexagon             |
| Width across flats       | 26 mm                     |
| Drive                    | 1/2 inch                  |
| Tip profile type         | AS drive profile          |
| Length                   | 42 mm                     |
| Outer diameter           | 34.4 mm                   |
| Surface                  | Chrome plated             |
| Material                 | Steel, specially hardened |
| DIN                      | 3124                      |
| Gross Weight             | 0.126 kg                  |
| Product Group            | 531                       |