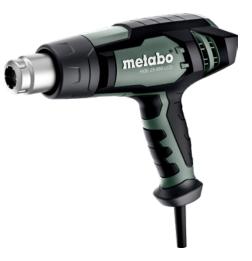

## Hot air blower HGE 23-650 LCD

2300 W

## Application:

For removing paint, shaping, shrink-fitting and welding.

### Execution:

- Hith high-quality ceramic heating
- With LCD display to enable precise adjustment of the temperature and air flow to suit different materials and applications

### Advantage:

- $\blacksquare$  Safe stationary working thanks to large non-slip base
- Programmable settings for recalling frequently recurring tasks