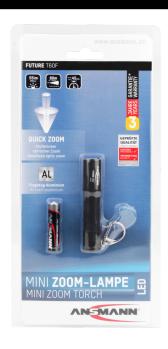

## **ANSMANN T60F**

- High-quality aluminium torch for professional use
- Uses latest LED technology
- Seamless focussing by turning the lamp head from a precise point of light to homogeneous floodlighting
- On/off end cap switch and non-slip exterior for maximum user comfort, ideal for single-handed use
- Brightness: Up to 55 lumen
- Battery life: ca. 45 minutes
- Light range up to 60 metres
- Includes 1x alkaline AAA battery
- Packaged in attractive hanging blister pack

## INFORMATION

 Product name
 T60F

 Part No.
 1600-0259

 EAN-Code
 4013674151240

 Customs tariff number
 85131000000

Material Group 02

**Product content** Torch, 1 AAA alkaline battery, key

ring