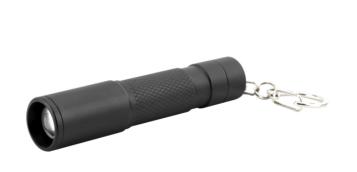

## **ANSMANN T60F**

- High-quality aluminium torch for professional use
- Uses latest LED technology
- Seamless focussing by turning the lamp head from a precise point of light to homogeneous floodlighting
- On/off end cap switch and non-slip exterior for maximum user comfort, ideal for single-handed use
- Brightness: Up to 55 lumen
- Battery life: ca. 45 minutes
- Light range up to 60 metres
- Includes 1x alkaline AAA battery
- Packaged in attractive hanging blister pack

## INFORMATION

 Product name
 T60F

 Part No.
 1600-0259

 EAN-Code
 4013674151240

 Customs tariff number
 85131000000

Material Group 02

**Product content** Torch, 1 AAA alkaline battery, key

ring