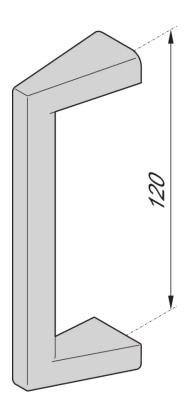

# 24566-010 FRONT HANDLE, FOR TYPE R SIDE PANELS

## **KEY FEATURES**

Load-carrying capacity 30 kg

Suitable for 3 and 6 U side panels

The form of the handle make it much easier to assemble the M6 fixing screws

## **PRODUCT ATTRIBUTES**

Product Type: Handle

Works With: Subracks

Handle Type: Straight

Width: 12.2 mm

Material: Aluminum

Color: Silver

Depth: 40 mm

#### ADDITIONAL PRODUCT DETAILS

The front handle for a rugged subrack have a load-carrying capacity 30 kg. It optimzes the assembly of a subrack into a cabinet.