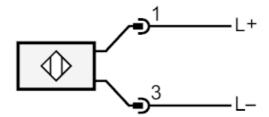

|         | operating voltage "supply class 2" according to cULus                   |  |  |
| Pack quantity                  |         | 1 pcs.                                                                  |  |  |
| Electrical connection          |         |                                                                         |  |  |
| Connector: 1 x M8              |         |                                                                         |  |  |
| -                              |         |                                                                         |  |  |
|                                |         |                                                                         |  |  |

# **OJ5008**

## Through-beam sensor transmitter





### Connection