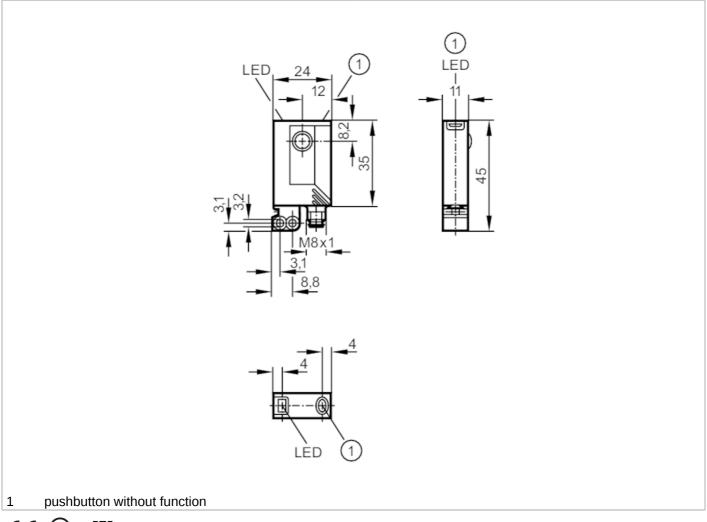

## Through-beam sensor transmitter

OJS-OOKG/FO/AS

| Product characteristics     |      |                     |
|-----------------------------|------|---------------------|
| Type of light               |      | red light           |
| Housing                     |      | rectangular         |
| Dimensions                  | [mm] | 35 x 24 x 11        |
| Application                 |      |                     |
| Function principle          |      | Through-beam sensor |
| Electrical data             |      |                     |
| Operating voltage           | [V]  | 1030 DC             |
| Current consumption         | [mA] | < 19                |
| Protection class            |      | III                 |
| Reverse polarity protection | n    | yes                 |
| Type of light               |      | red light           |
| Wave length                 | [nm] | 660                 |
| Outputs                     |      |                     |
| Overload protection         |      | yes                 |

## Through-beam sensor transmitter

| Detection zone                 |         |                                                                         |  |  |
|--------------------------------|---------|-------------------------------------------------------------------------|--|--|
| Transmitter / receiver         |         | transmitter                                                             |  |  |
| Range                          | [m]     | < 10                                                                    |  |  |
| Max. light spot diameter       | [mm]    | 1000                                                                    |  |  |
| Light spot dimensions refer to |         | at maximum range                                                        |  |  |
| Operating conditions           |         |                                                                         |  |  |
| Ambient temperature            | [°C]    | -2560                                                                   |  |  |
| Protection                     |         | IP 67                                                                   |  |  |
| Tests / approvals              |         |                                                                         |  |  |
| EMC                            |         | EN 60947-5-2                                                            |  |  |
| MTTF                           | [years] | 1773                                                                    |  |  |
| Mechanical data                |         |                                                                         |  |  |
| Weight                         | [g]     | 39.1                                                                    |  |  |
| Housing                        |         | rectangular                                                             |  |  |
| Dimensions                     | [mm]    | 35 x 24 x 11                                                            |  |  |
| Materials                      |         | housing: ABS; fixture: diecast zinc; LED window: SEPS; pushbutton: SEPS |  |  |
| Lens material                  |         | glass                                                                   |  |  |
| Lens alignment                 |         | front lens                                                              |  |  |
| Displays / operating elen      | nents   |                                                                         |  |  |
| Display                        |         | operation 1 x LED, green                                                |  |  |
| Accessories                    |         |                                                                         |  |  |
|                                |         | Basic clip: 1 x, E20964                                                 |  |  |
| Accessories (supplied)         |         | screws: 2 x x M3 x 16 spring washers: 2 x                               |  |  |
|                                |         | Nuts: 2 x                                                               |  |  |
| Remarks                        |         |                                                                         |  |  |
| Remarks                        |         | operating voltage "supply class 2" according to cULus                   |  |  |
| Pack quantity                  |         | 1 pcs.                                                                  |  |  |
| Electrical connection          |         |                                                                         |  |  |
| Connector: 1 x M8              |         |                                                                         |  |  |
| -                              |         |                                                                         |  |  |
|                                |         |                                                                         |  |  |