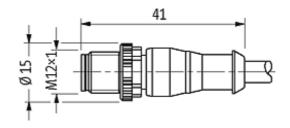

## M12 MALE 0° / MSUD VALVE PLUG FORM A 18MM

PUR 5X0.34 GRAY, 0.3m

Form A (18 mm) – M12, male straight for pressure switches LED (yellow/green) 5-pole

Further cable lengths on request. Plastic housings with good resistance against chemicals and oils. The resistance to aggressive media should be individually tested for your application. Further details on request.

## Illustration

stay connected

Product may differ from Image