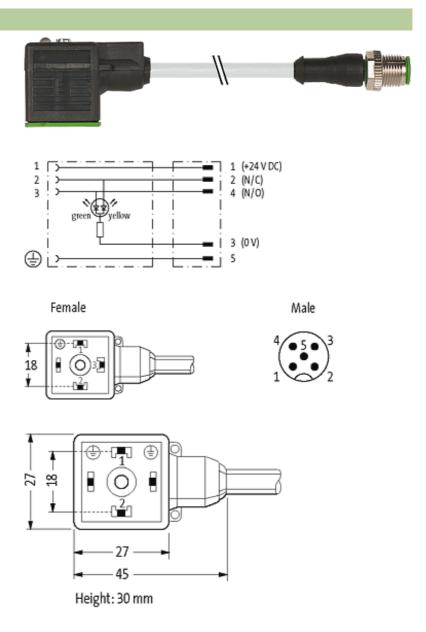

## M12 MALE 0° / MSUD VALVE PLUG FORM A 18MM

PUR 5X0.34 GRAY, 0.3m

Form A (18 mm) – M12, male straight for pressure switches LED (yellow/green) 5-pole

Further cable lengths on request. Plastic housings with good resistance against chemicals and oils. The resistance to aggressive media should be individually tested for your application. Further details on request.

## Illustration

stay connected

Product may differ from Image

## **Approvals**

| Technical Data                |                                               |
|-------------------------------|-----------------------------------------------|
| Operating voltage             | 24 V DC ±25 %                                 |
| Operating current per contact | max. 4 A                                      |
| Locking of ports              | M3/M12 × 1 mm (recommended torque 0.4/0.6 Nm) |
| Protection                    | IP67 inserted and tightened (EN 60529)        |
| Housing                       | Black plastic (gray on request)               |
| Cables                        |                                               |
| Cable number                  | 225                                           |
| No./diameter of wires         | 5 × 0.34 mm²                                  |
| Wire isolation                | PVC (br, wh, bl, bk, gnye)                    |
| C-track properties            | 2 Mio.                                        |
| Jacket Color                  | gray                                          |
| Shore hardness outer jacket   | 85 ± 5A                                       |
| Material (jacket)             | PUR/PVC (UL/CSA)                              |
| Outer diameter                | approx. 5.9 mm                                |
| Bend radius (fixed)           | 10 × outer Ø                                  |
| Bend radius (moving)          | 15 × outer Ø                                  |
| Temperature range (fixed)     | -30+80 °C                                     |
| Temperature range (mobile)    | -5+80 °C                                      |
| General data                  |                                               |
| Temperature range             | -25+85 °C, depending on cable quality         |
| Commercial data               |                                               |
| country of origin             | CZ                                            |
| customs tariff number         | 85444290                                      |
| minimum order quantity        | 1                                             |