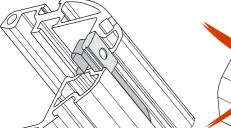

## Slotted plate mounting aid

Each package comes with a slotted plate.

To prevent the t-slides from clipping into the upper hole, cover the hole with the slotted plate.

www.pepperl-fuchs.com