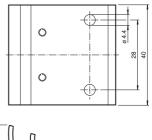

## **Dimensions**







## **Model Number**

#### **OMH-SLCT-01**

Quick clamp and adjustment system

#### **Features**

- Mounting bracket
- Simple and fast mounting

## Technical data

| General specifications |    |
|------------------------|----|
| Setting angle          | ±7 |

**Mechanical specifications** 

Material aluminum
Mass approx. 36 g

General information

Scope of delivery Mounting bracket ; 1 Slotted plate ; 4 T-slides ; Screw kit

Suitable series

Safety Series SLCT SLCS

# **Mounting note**

Rear view and lateral mounting.



## Slotted plate mounting aid

Each package comes with a slotted plate.

To prevent the t-slides from clipping into the upper hole, cover the hole with the slotted plate.

www.pepperl-fuchs.com