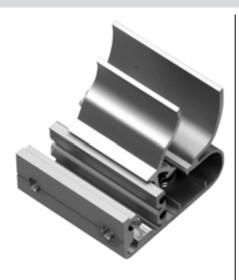

#### **OMH-SLCT-01**

Quick clamp and adjustment system

#### **Features**

- Mounting bracket
- Simple and fast mounting

# **Mounting note**

Rear view and lateral mounting.