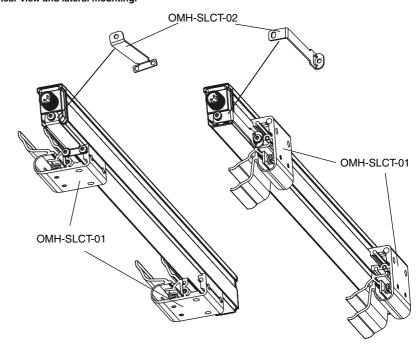

# **Mounting note**

Rear view and lateral mounting.

#### **OMH-SLCT-01**

Quick clamp and adjustment system

Suitable series

Safety Series SLCT SLCS