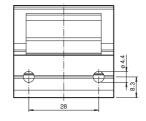

## **Dimensions**







## **Model Number**

#### **OMH-SLCT-01**

Quick clamp and adjustment system

#### **Features**

- Mounting bracket
- Simple and fast mounting

## Technical data

| General specifications |    |
|------------------------|----|
| Setting angle          | ±7 |

**Mechanical specifications** 

Material aluminum
Mass approx. 36 g

General information

Scope of delivery Mounting bracket ; 1 Slotted plate ; 4 T-slides ; Screw kit

Suitable series

Safety Series SLCT SLCS

# **Mounting note**

Rear view and lateral mounting.



## Slotted plate mounting aid

Each package comes with a slotted plate.

To prevent the t-slides from clipping into the upper hole, cover the hole with the slotted plate.

www.pepperl-fuchs.com