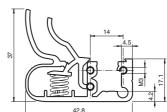

## Slotted plate mounting aid

Each package comes with a slotted plate.

To prevent the t-slides from clipping into the upper hole, cover the hole with the slotted plate.

www.pepperl-fuchs.com