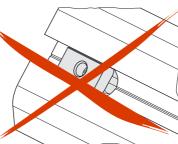

## Slotted plate mounting aid

Each package comes with a slotted plate.

To prevent the t-slides from clipping into the upper hole, cover the hole with the slotted plate.

www.pepperl-fuchs.com