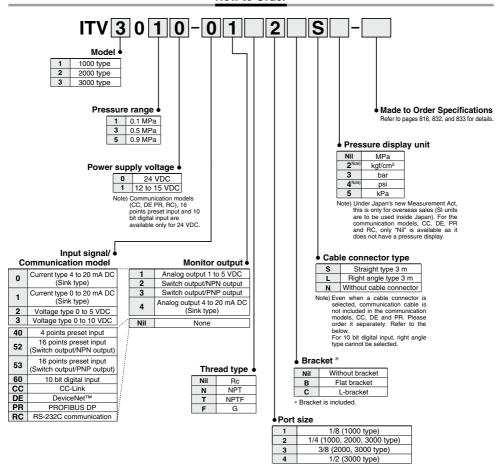

#### **How to Order**

For communication cables, use the parts listed below (refer to M8/M12 connector in Best Pneumatics No.1 for details)

or order the product certified for the respective protocol (with M12 connector) separately.