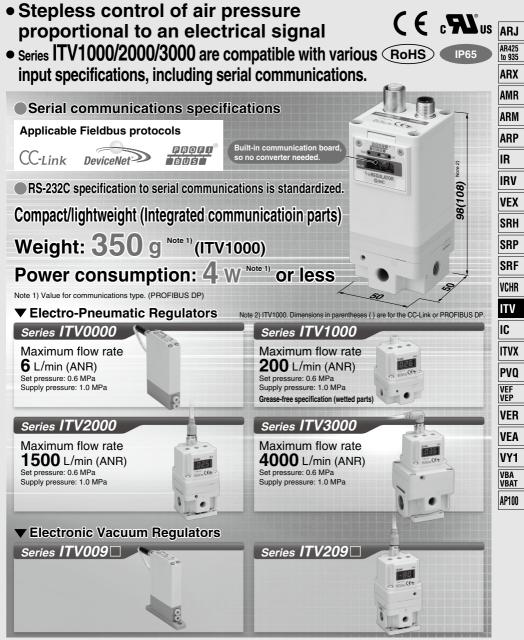

### Electro-Pneumatic Regulator/Electronic Vacuum Regulator

#### Series ITV



# **Electro-Pneumatic Regulator**

# Series ITV1000/2000/3000

C C CRUSUS ROHS



#### **How to Order**



For communication cables, use the parts listed below (refer to M8/M12 connector in Best Pneumatics No.1 for details)

or order the product certified for the respective protocol (with M12 connector) separately.

| Application                          | Communication cable part number | Note                                             |
|--------------------------------------|---------------------------------|--------------------------------------------------|
| CC-Link compatibility                | PCA-1567720 (Socket type)       | Dedicated Bus adapter supplied with the product. |
|                                      | PCA-1567717 (Plug type)         |