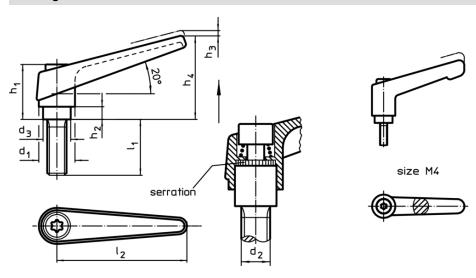

# **Drawing**

Erwin Halder KG

## **Order information**

| d₁    | Dimensions   d <sub>1</sub> d <sub>2</sub> l <sub>1</sub> d <sub>3</sub> h <sub>1</sub> h <sub>2</sub> h <sub>3</sub> h <sub>4</sub> l <sub>2</sub> |    |    |      |   |   |     |    | I  | Art. No.   |
|-------|-----------------------------------------------------------------------------------------------------------------------------------------------------|----|----|------|---|---|-----|----|----|------------|
|       | [mm]                                                                                                                                                |    |    |      |   |   | [g] |    |    |            |
| black |                                                                                                                                                     |    |    |      |   |   |     |    |    |            |
| 14    | M5                                                                                                                                                  | 12 | 10 | 24.5 | 4 | 3 | 35  | 45 | 36 | 24390.0044 |