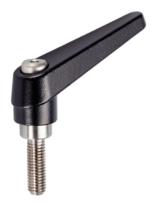

# **Product Description**

Adjustable clamping levers with rust-proof inner parts. Suitable for multiple applications, e.g. medical environments, chemical industry, and so on.

#### Lever

 Zinc die-cast, plastic coated, black, similar to RAL 9005, matt structure

#### Inner parts

• Stainless steel 1.4305

#### Screw

· Stainless steel 1.4305