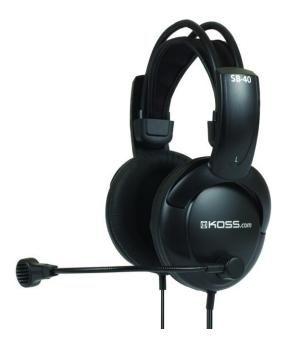

## **SB40**

With a dynamic element that delivers premium sound at all volume levels, Koss SB40 Full Size Communication Headsets are ideal for gamers who crave deep, sound bass. Equipped with a noise cancelling microphone that eliminates excessive background noise for greater ease of use, it's one headset every gamer should have in their arsenal.

Large, closed, leatherette ear cups surround the ear for maximum isolation and increased comfort, and also offer high noise sensitivity and reduced sound distortion. The SB40's sound is so efficient, you'll hear your opponents before they even know you're there. Designed to withstand the rigors of daily wear, this Koss gaming headset fits like new even after years of kicking butt and saving the world. Like the SB45, the SB40 will bring your games to life.

## **KEY FEATURES:**

- Noise cancelling microphone
- Full range of sound brings games to life
- Microphone eliminates excessive background noise for greater ease of use with PC voice applications, such as speech recognition
- Soft leatherette ear cushions envelop ears for long-lasting comfort and maximum isolation without excess pressure
- Adjustable headband fits most head sizes
- Independent 3.5mm plugs for easy headphone and microphone connection
- Covered under the Koss Stereophones Limited Lifetime Warranty