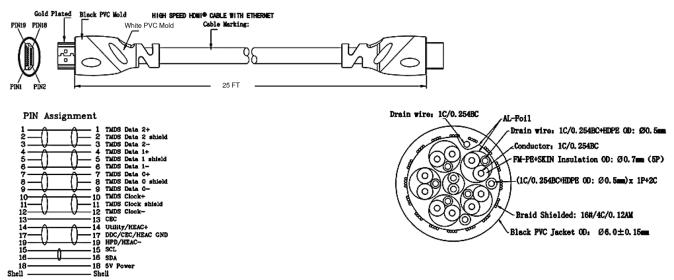

## **HDMI Plug to HDMI Plug**

Description

high-speed HDMI cables.

# multicomp PRO



### Specifications

| Connector Type A | : HDMI Plug    |
|------------------|----------------|
| Connector Type B | : HDMI Plug    |
| Cable Length     | : 7.62m (25ft) |
| Jacket Colour    | : Black        |

### Diagram



#### **Part Number Table**

In-Wall Colored HDMI Cable Take advantage of the latest high performance 3D and 4K display technologies and bi-directional audio and data connectivity with v1.4

| Description                           | Part Number |
|---------------------------------------|-------------|
| Cable, HDMI Plug to Plug, 25ft, Black | 24-14703    |

Important Notice : This data sheet and its contents (the "Information") belong to the members of the AVNET group of companies (the "Group") or are licensed to it. No licence is granted for the use of it other than for information purposes in connection with the products to which it relates. No licence of any intellectual property rights is granted. The Information is subject to change without notice and replaces all data sheets previou