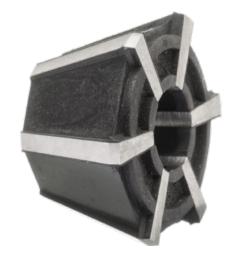

# **Rubber-Flex collets**

Accessories for Tapmatic thread cutting apparatus

### Execution:

- Clamping segments are securely attached with special rubber.
- Clamping segments move in parallel along the complete clamping range.
- High radial clamping force
- Tool shank is clamped along the entire length of the hole.

### Advantage:

- Centric and precise clamping within the entire clamping range.
- Concentricity properties remain constant even with tolerance clamping.
- Concentricity properties remain constant even with tolerance clamping