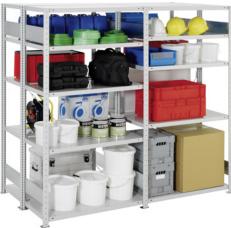

# META CLIP boltless rack with shelves

Load capacity per bay 100/230 kg, zinc plated

### Application:

Universal rack system for all storage applications, quick setup or conversion through simple plugging of the shelves, can be assembled without tools.