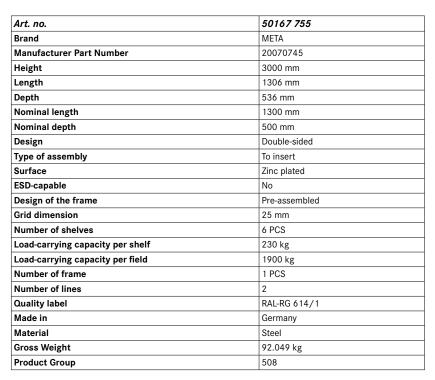

# META CLIP boltless rack with shelves

Load capacity per bay 100/230 kg, zinc plated

#### Execution

- Double-row boltless rack with pre-assembled frame = clinched frame
- Both rows securely connected on the back
- Shelves height-adjustable, spacing 25 mm
- Shelves with a 50 mm hole grid to accommodate accessories
- Basic rack planning dimensions: Nominal length + 56 mm, 2 x nominal depth + 75 mm