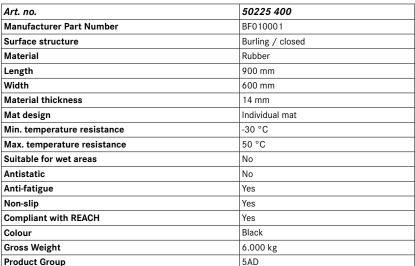

# Workplace mat made of natural rubber - individual mat

Textured structure, height 14 mm

### Application:

For dry areas of application and normal use such as on workbenches, assembly laboratory areas, packing tables, inspection stands.

- Black, closed mat with textured surface
- Can be used as an individual mat
- With all-round bevelled edges for safe access

## Advantage:

- Textured surface continuously stimulates the circulation in order to reduce symptoms of fatigue when standing for extended periods
- Effortless design of production lines thanks to dovetail connection