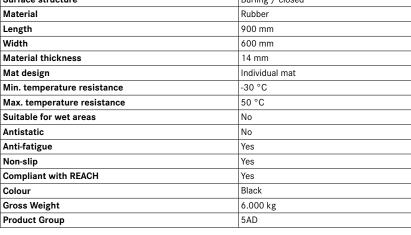

# Workplace mat made of natural rubber - individual mat

Textured structure, height 14 mm

### Application:

For dry areas of application and normal use such as on workbenches, assembly laboratory areas, packing tables, inspection stands.

- Black, closed mat with textured surface
- Can be used as an individual mat
- With all-round bevelled edges for safe access

## Advantage:

- Textured surface continuously stimulates the circulation in order to reduce symptoms of fatigue when standing for extended periods
- Effortless design of production lines thanks to dovetail connection