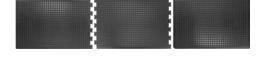

# Workplace mat made of natural rubber - individual mat

Textured structure, height 14 mm

### Application:

For dry areas of application and normal use such as on workbenches, assembly laboratory areas, packing tables, inspection stands.

- Black, closed mat with textured surface
- Can be used as an individual mat
- With all-round bevelled edges for safe access

## Advantage:

- Textured surface continuously stimulates the circulation in order to reduce symptoms of fatigue when standing for extended periods
- Effortless design of production lines thanks to dovetail connection